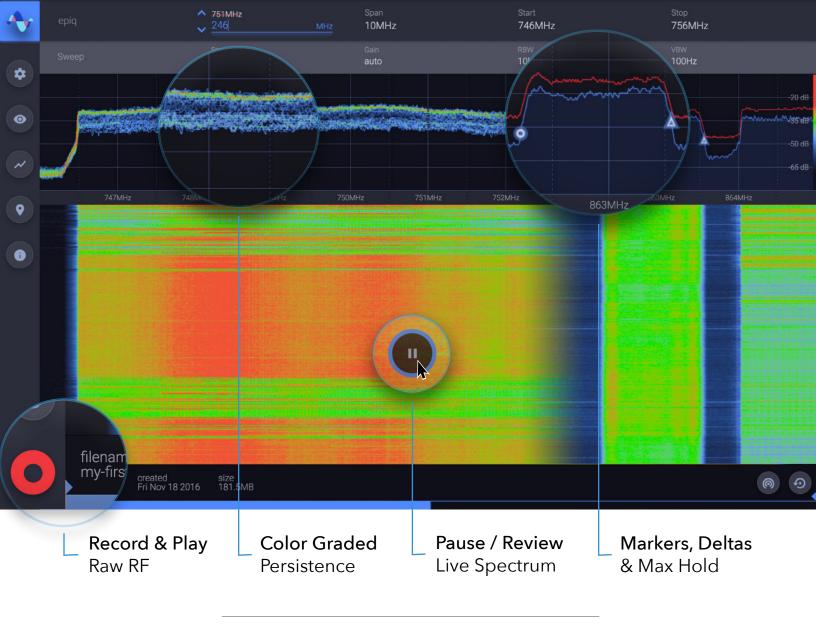

## FAST SWEEP, EVENT TRIGGERS, AND RECORDING

Unsure of what type of signal you are looking for? Or if a signal is present at all? ERA's fast sweep speeds and advanced triggering capabilities allow you to track faint or short duration signals across time and frequency domains. ERA's different recording capabilities can save your signal data (either I/Q or visual), capturing spectrum history that shows not only the signals of interest, but also when they occurred. Historical events can be replayed from a file, ensuring forensic capture of even 'fleeting' data for rigorous analysis after the event.