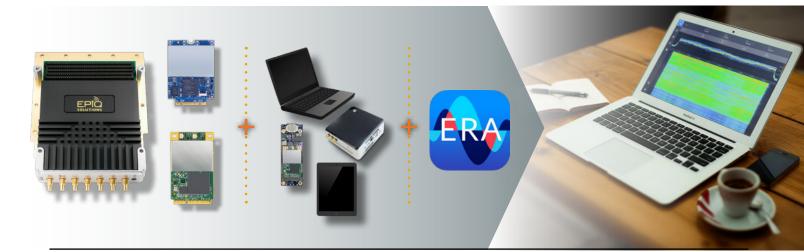

## FLEXIBLE PLATFORM INTEGRATION

ERA can easily transform any platform with an Epiq Solutions' Sidekiq<sup>™</sup> radio card into a powerful RF analyzer. The combination of ERA software and a tiny Sidekiq card can convert PCs, embedded platforms, and even many standard laptops and tablets into fully functional, portable spectrum analyzers with robust capabilities. For systems and applications that lack an integrated screen for local monitoring, ERA can be operated remotely using virtually any web-enabled device.

165 Commerce Drive Suite 204 Schaumburg, IL 60173 (847) 598-0218

1.0 MHz

http://epiqsolutions.com sales@epiqsolutions.com

Why Sidekiq with ERA? The tiny Sidekiq converts any host device into an RF processing system. Small enough to fit into standard MiniPCle, M.2, and FMC slots, and configurable over a PCle interface, Sidekiq is an easy addition to many off-the-shelf computing devices and RF systems.