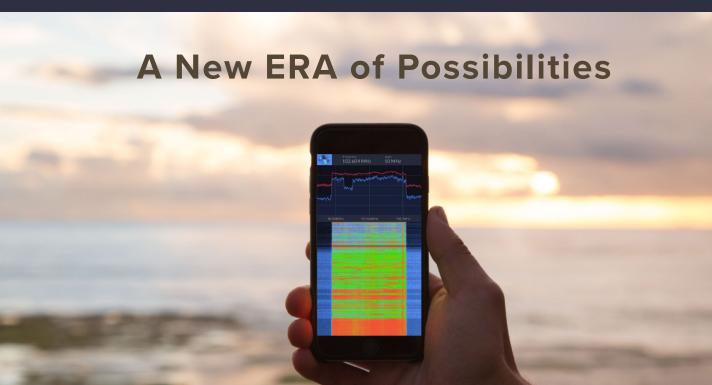

## EPIQ RF ANALYZER

View and collect RF spectrum activity of your target environment from any location

Introducing an RF spectrum analyzing software tool to expand your monitoring capabilities: the Epiq RF Analyzer, or ERA

## REMOTE SPECTRUM MONITORING

ERA enables remote operation of RF spectrum analysis, continuously and in real-time, using any modern browser. Any computing platform, such as a cell phone, tablet, or laptop, can access, visualize, and control ERA running on the remote radio platform. This functionality allows any operator to be located thousands of miles away from the monitored target environment.