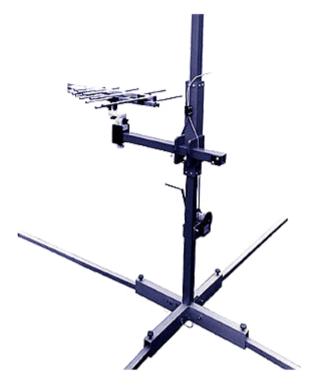

## 1052 Antenna Tower Positioner

**Key Features** 

- Legs Extend for Stability
- Portable
- Assembles/Disassembles Easily

## **Product Configuration**

- Tower Assembly
- Manual Polarization
- Manual

ETS-Lindgren's Model 1052 Portable Antenna Tower is useful for quick measurements, pre-scans, and anywhere a portable tower is needed. The model 1052 has two fiberglass mast sections, a hand winch, and four extending aluminum legs that are easily assembled/disassembled for ease of transportation.