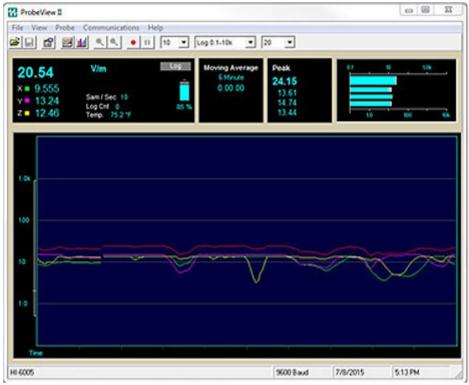

## ProbeView EMF Software

ETS-Lindgren's ProbeView Software is designed for use with the HI-4413P or HI-44USB fiber converters. ProbeView enables user-selectable viewing options (numeric or graphical), selectable logging, simultaneous display of peak-hold and current field strength data, and graphical representations of field strength versus time.

## **Product Features**

Data information can be exported as a .CSV file

User selectable data logging setups

Data is displayed both graphically and numerically