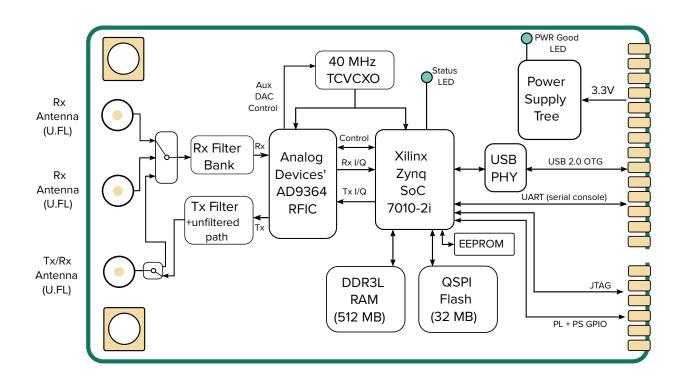

## **BLOCK DIAGRAM**

#### **FPGA**

AMD Zynq XC7Z7010-2I System-on-Chip

Sidekiq Z2

Your Application