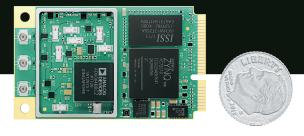

#### **OVERVIEW**

The Sidekiq™ Z2 is the industry's smallest complete SDR platform, integrating an RF front end, AD9364 RF transceiver, FPGA, and Linux computer into the Mini PCle form factor. The Z2 makes it easy to add RF capability to your mission.

#### **KEY HIGHLIGHTS**

RF Tuning Range: 70 MHz to 6 GHz

Boot Time: < 2 seconds

Form Factor: Mini PCle card
(30 mm x 51 mm x 5 mm)

RAM: 512 MB of DDR3L

Power Consumption: Under 2W (typical use)

CPU: Dual-core ARM Cortex A9

#### **DIMENSIONS**

30mm x 51mm x 5mm

#### WEIGHT

8 grams