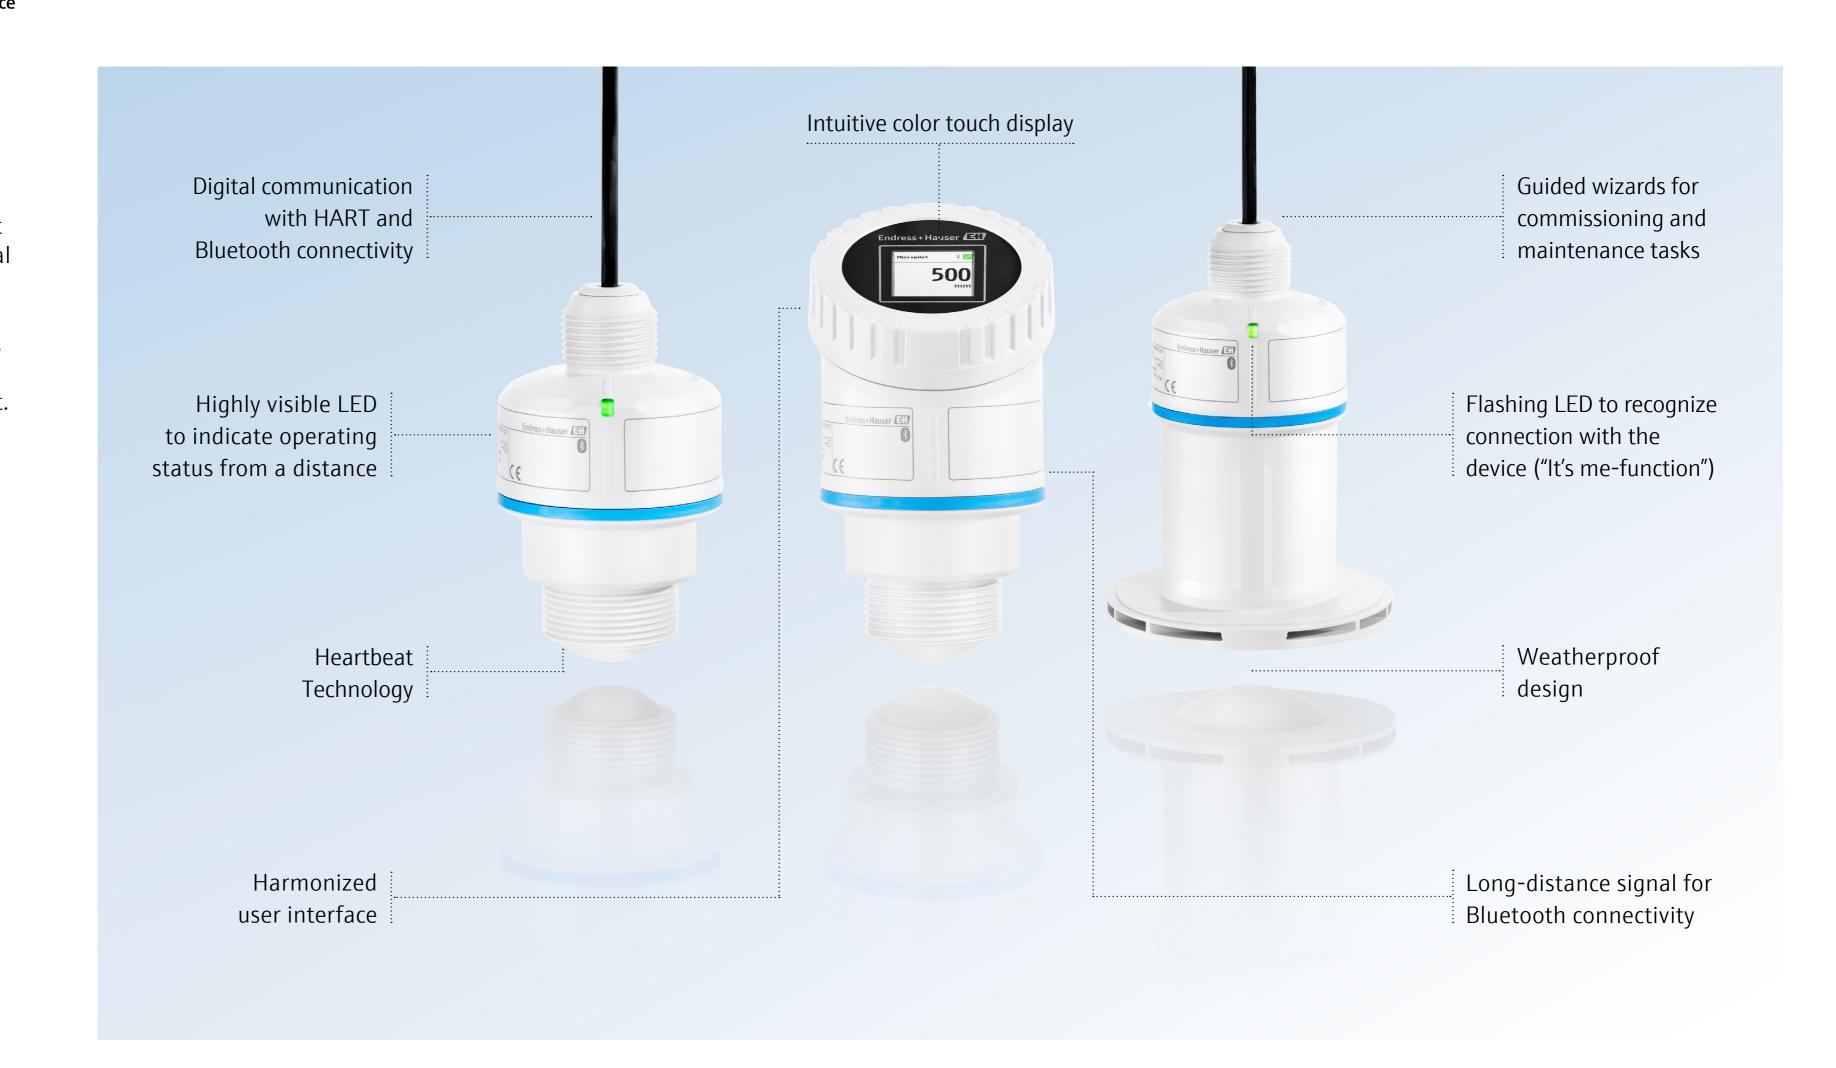

# **Added Values**

Micropilot FMR10B, FMR20B and FMR30B offer a simple and reliable solution in a wide range of applications.

The devices feature best-in-class simplicity thanks to guided setup sequences called wizards, status LED and display.

They offer the highest efficiency through Heartbeat Technology.

Simplicity

Efficiency

The simpler, the better.

Simplify your installation process with a compact design. Simplify commissioning, operation and supervision thanks to remote and on-device access.

Simplicity

Efficiency

Easy operation  $\vee$ 

Device identification during Bluetooth connection thanks to "It's me-function" (LED flashing) and status indication via LED.

Easy procedure guaranteed by wizards also guiding through proof tests and verifications of the devices.

Simplicity

Efficiency

Easy operation  $\vee$ 

Fast commissioning  $\vee$ 

Fast and easy commissioning thanks to step-by-step guided setup sequences (wizards) in less than three minutes.

Bluetooth connectivity enables easy, reliable and encrypted wireless remote access via smartphone or tablet.

Heartbeat Technology allows documented, traceable and on-demand verification guided through wizard without process interruption. A device verification is performed in less than three minutes, without having to remove the device.