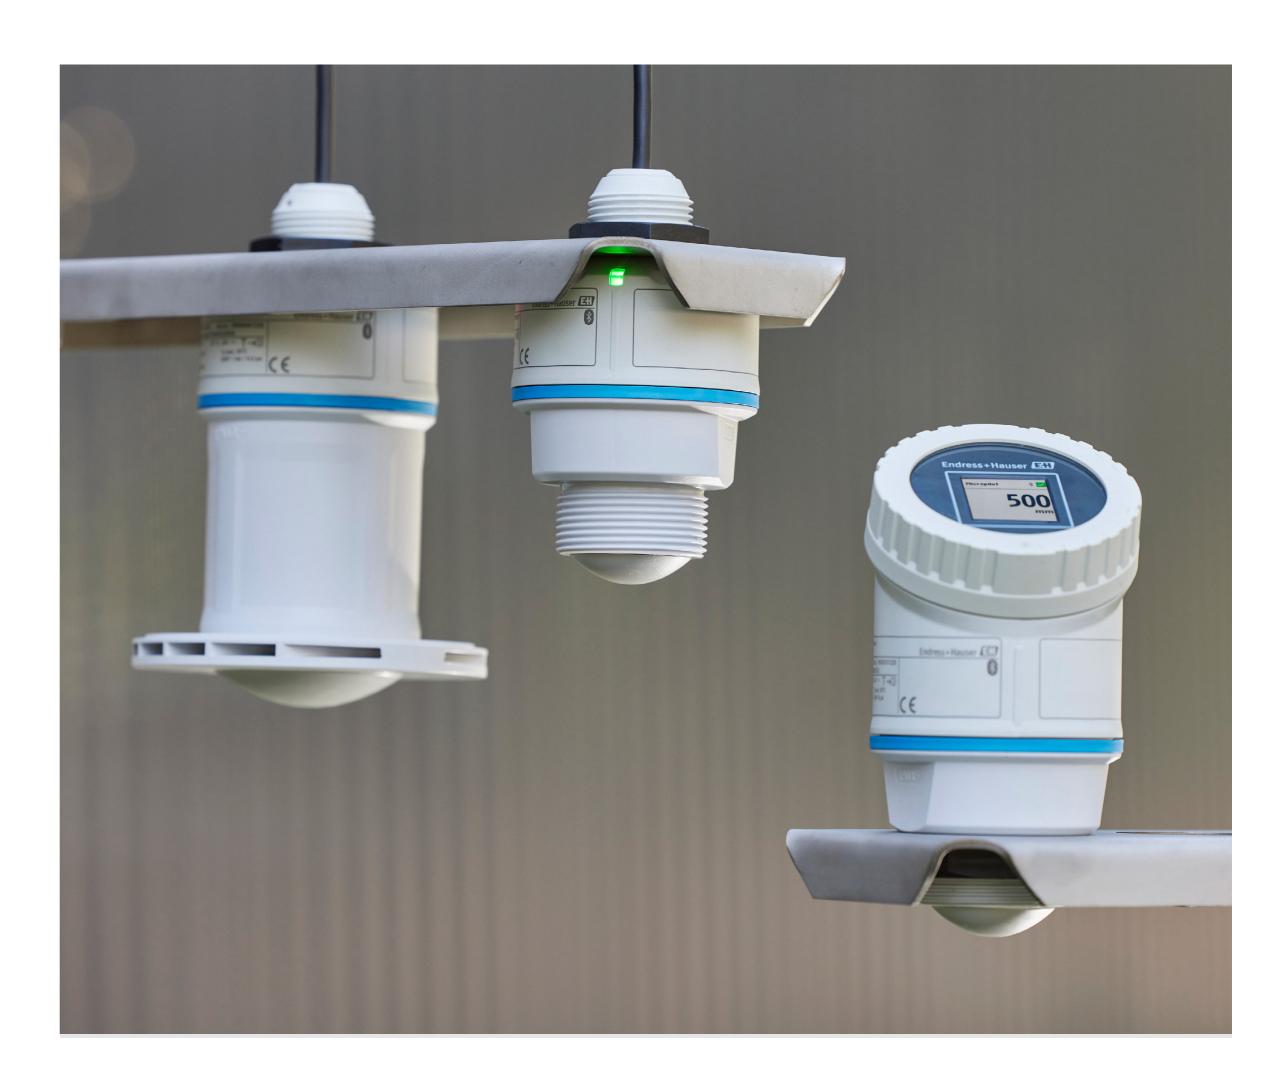

#### **Our solution**

The Micropilot FMR20B is available in ATEX version. By enabling commissioning via Bluetooth, it is the perfect solution for limited-space applications. The option of a lateral cable outlet makes it even more suitable. Mounting brackets for the ceiling and flood protection tube ensure a reliable measurement, even under challenging conditions.

#### Our solution

The Micropilot FMR10B, FMR20B and FMR30B enable independence from environmental influences with an integrated flow calculation and the option of a flood protection tube and weather protection cover.