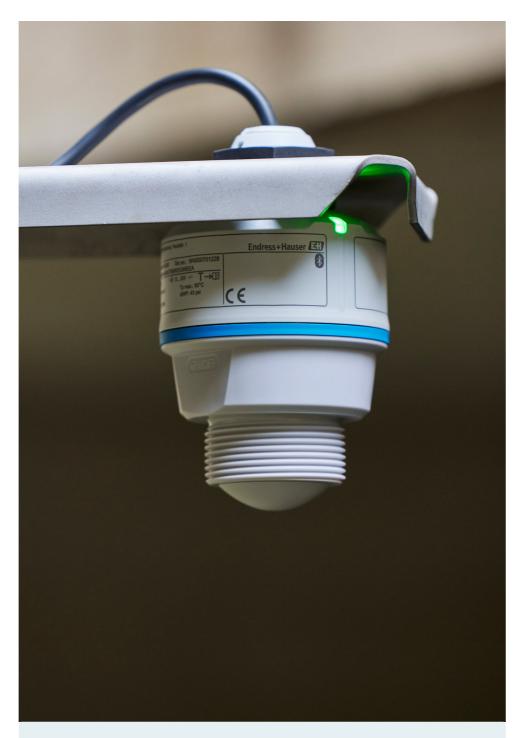

Simplicity

Efficiency

Easy operation  $\vee$ 

Device identification during Bluetooth connection thanks to "It's me-function" (LED flashing) and status indication via LED.

Easy procedure guaranteed by wizards also guiding through proof tests and verifications of the devices.

#### **Our solution**

The Micropilot FMR20B is available in ATEX version. By enabling commissioning via Bluetooth, it is the perfect solution for limited-space applications. The option of a lateral cable outlet makes it even more suitable. Mounting brackets for the ceiling and flood protection tube ensure a reliable measurement, even under challenging conditions.