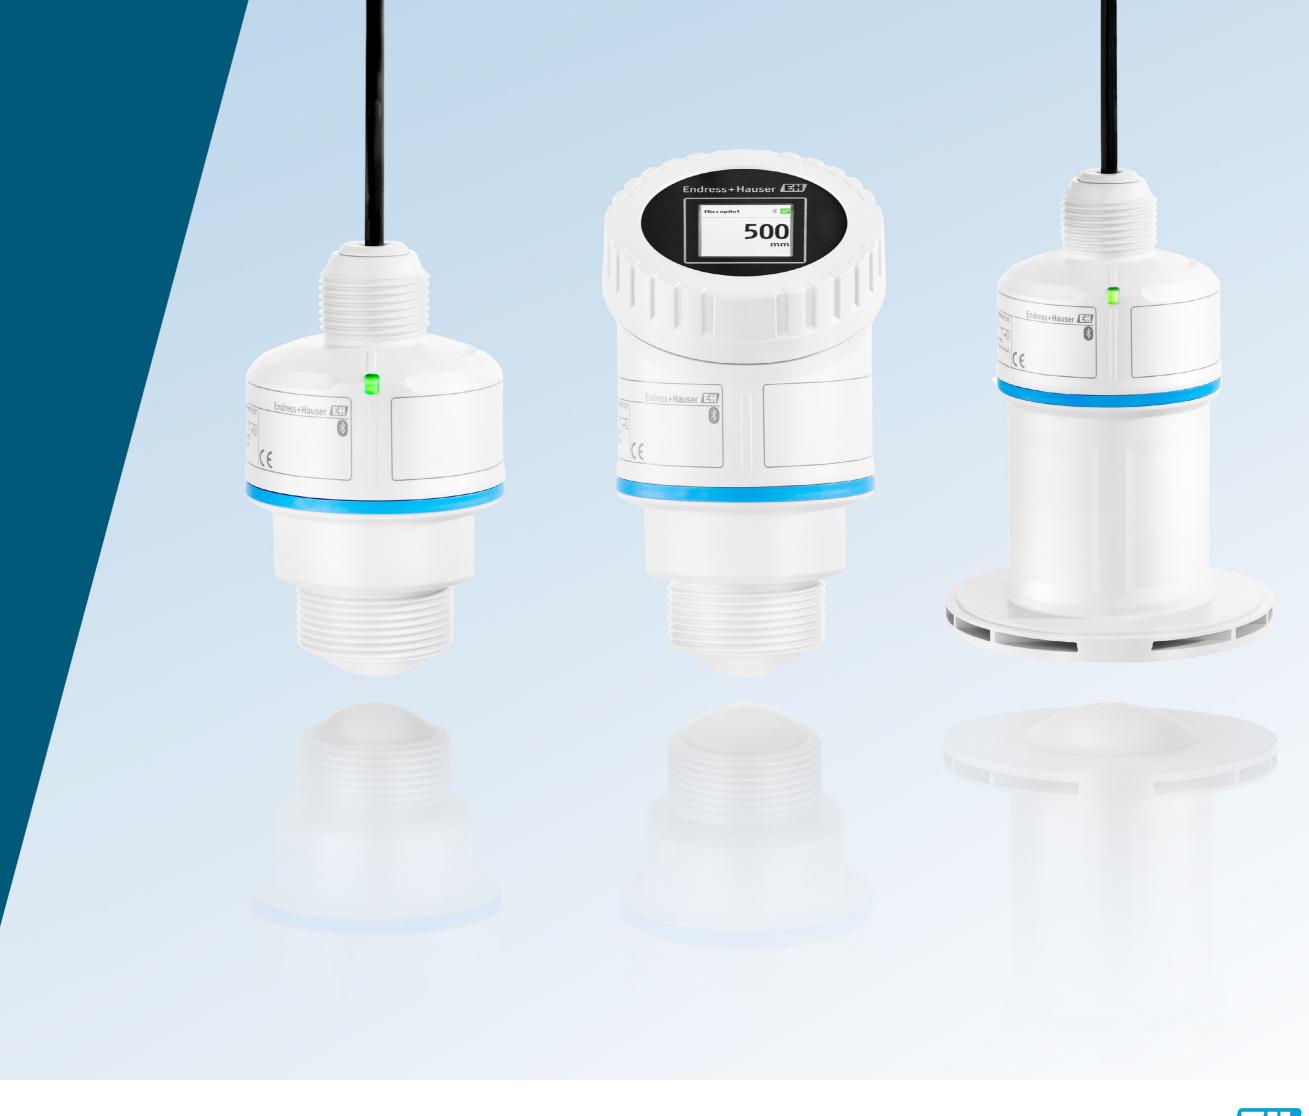

# At a glance: Micropilot FMR10B, FMR20B, FMR30B

The simpler, the better.

Radar sensors Micropilot FMR10B, FMR20B and FMR30B with 80 GHz technology score with maximum simplicity and the highest reliability.

They are made for continuous non-contact radar level measurement and are the perfect match for applications in the Water & Wastewater industry. They are also intended for use in basic applications in the Mining, Minerals & Metals industry and utilities across all industries.

# **Added Values**

Micropilot FMR10B, FMR20B and FMR30B offer a simple and reliable solution in a wide range of applications.

The devices feature best-in-class simplicity thanks to guided setup sequences called wizards, status LED and display.