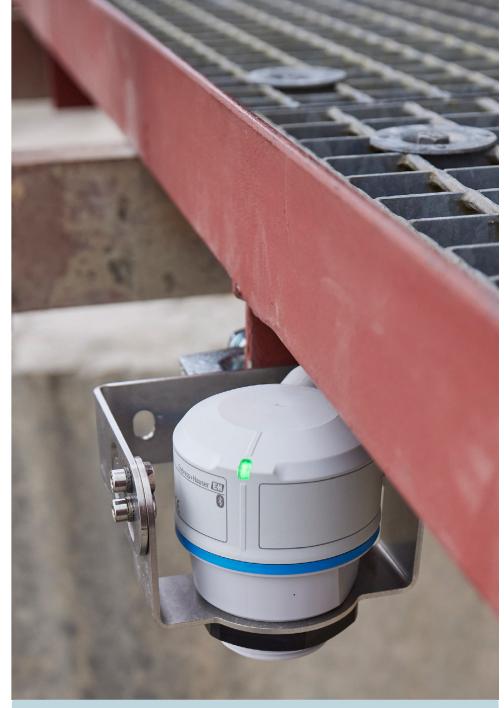

Simplicity

Efficiency

Easy operation  $\vee$ 

Device identification during Bluetooth connection thanks to "It's me-function" (LED flashing) and status indication via LED.

Easy procedure guaranteed by wizards also guiding through proof tests and verifications of the devices.

Simplicity

Efficiency

Easy operation  $\vee$ 

Fast commissioning  $\vee$ 

Fast and easy commissioning thanks to step-by-step guided setup sequences (wizards) in less than three minutes.

Bluetooth connectivity enables easy, reliable and encrypted wireless remote access via smartphone or tablet.