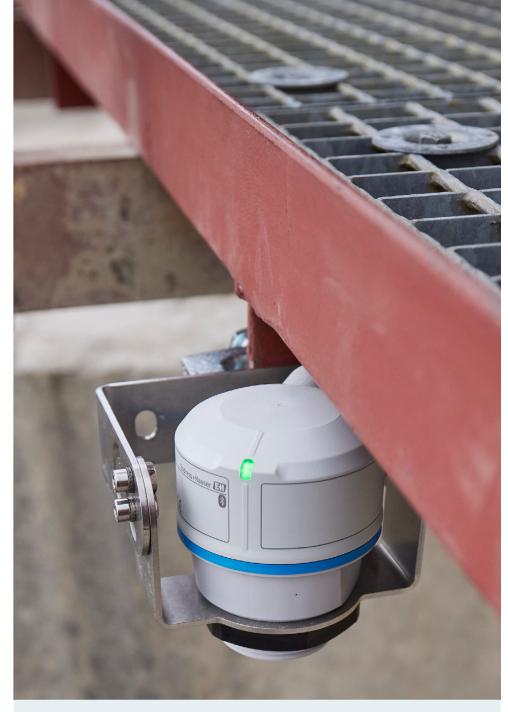

Reduced installation effort  $\vee$ 

Customized installation thanks to application specific accessories. 1:1 replacement makes integration of the devices easy.

#### Our solution

The Micropilot FMR20B and FMR30B benefit from 80 GHz technology, which allows highly accurate measurement regardless of installation and application conditions. The availability of the FMR20B and FMR30B in an ATEX version makes them even more applicable.