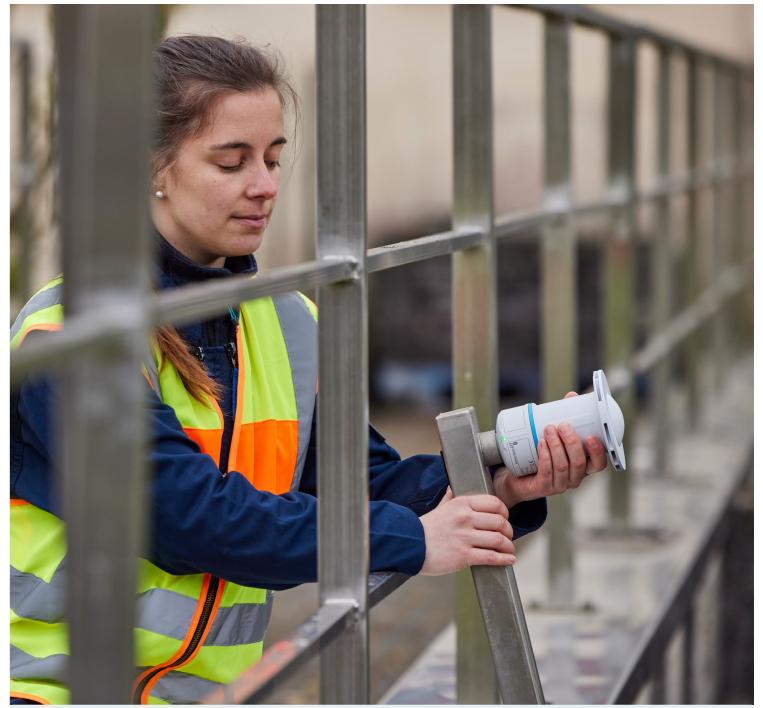

They are made for continuous non-contact radar level measurement and are the perfect match for applications in the Water & Wastewater industry. They are also intended for use in basic applications in the Mining, Minerals & Metals industry and utilities across all industries.

# **Industry Focus**

Thanks to their compact design, the Micropilot FMR10B, FMR20B and FMR30B are the perfect match for applications in the Water & Wastewater industry and for basic applications in the Mining, Minerals & Metals industry. Simple operation and suitability for liquids and solids make the devices a highlight for users in those applications.

Water & Wastewater

Metals, Mineral & Mining

Universal solution for basic applications

The Micropilot FMR10B, FMR20B and FMR30B set your application in the right balance between compliance and efficiency by reducing complexitiy.