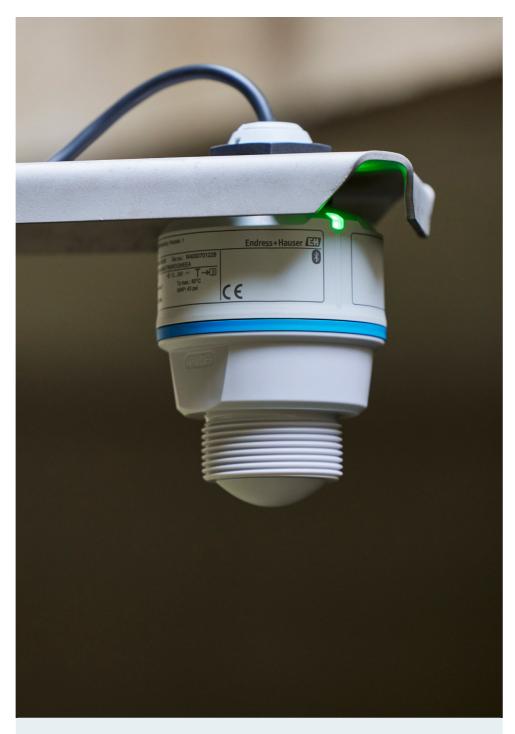

#### **Our solution**

The Micropilot FMR20B is available in ATEX version. By enabling commissioning via Bluetooth, it is the perfect solution for limited-space applications. The option of a lateral cable outlet makes it even more suitable. Mounting brackets for the ceiling and flood protection tube ensure a reliable measurement, even under challenging conditions.

#### Our solution

The Micropilot FMR10B, FMR20B and FMR30B enable independence from environmental influences with an integrated flow calculation and the option of a flood protection tube and weather protection cover.