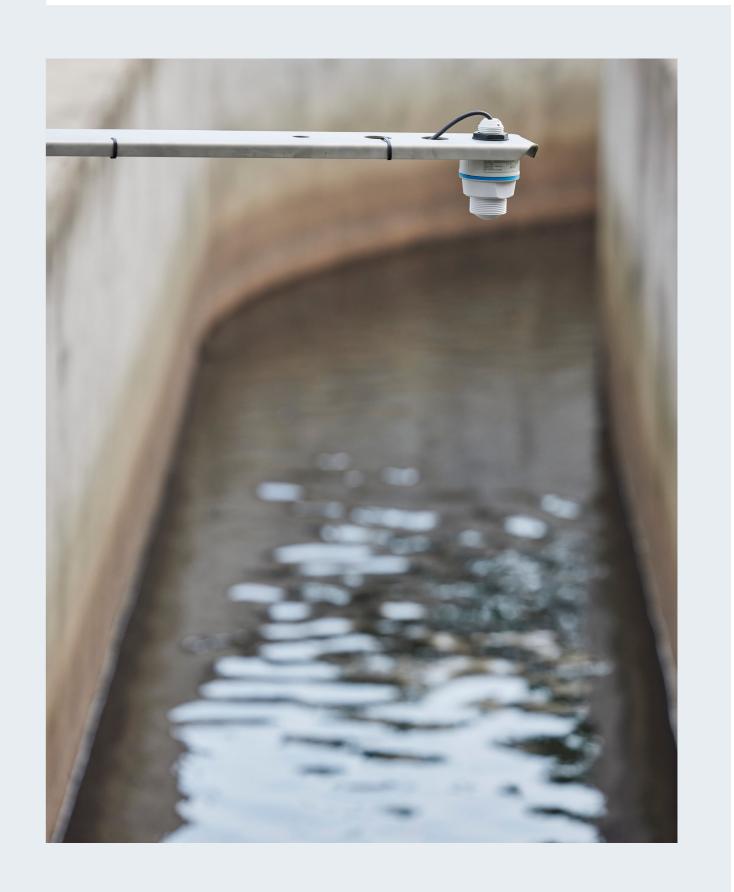

#### Our solution

The Micropilot FMR10B, FMR20B and FMR30B enable independence from environmental influences with an integrated flow calculation and the option of a flood protection tube and weather protection cover.

#### Open channel flow