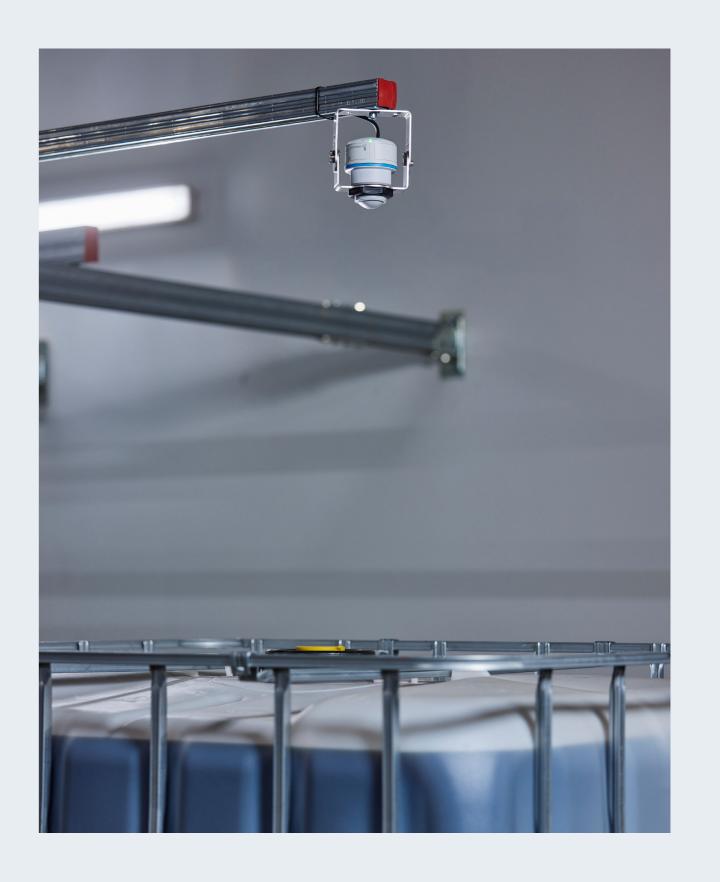

#### IBC and storage tanks

#### Silos

Your challenges

- Strong variety in size and dc-value of the media
- Ex zone and dust

#### Our solution

The Micropilot FMR20B and FMR30B offer a range of individual options such as ATEX permission, approvals for food contact material, DN80 antenna providing smaller beam angle and stronger signal.