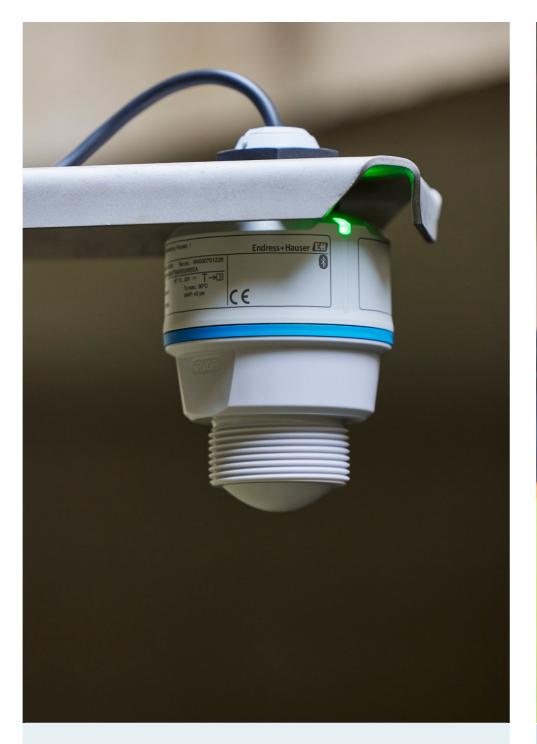

Simplicity

Efficiency

Easy operation  $\vee$ 

Device identification during Bluetooth connection thanks to "It's me-function" (LED flashing) and status indication via LED.

Easy procedure guaranteed by wizards also guiding through proof tests and verifications of the devices.

Simplicity

Efficiency

Easy operation  $\vee$ 

Fast commissioning  $\vee$ 

Fast and easy commissioning thanks to step-by-step guided setup sequences (wizards) in less than three minutes.

Bluetooth connectivity enables easy, reliable and encrypted wireless remote access via smartphone or tablet.