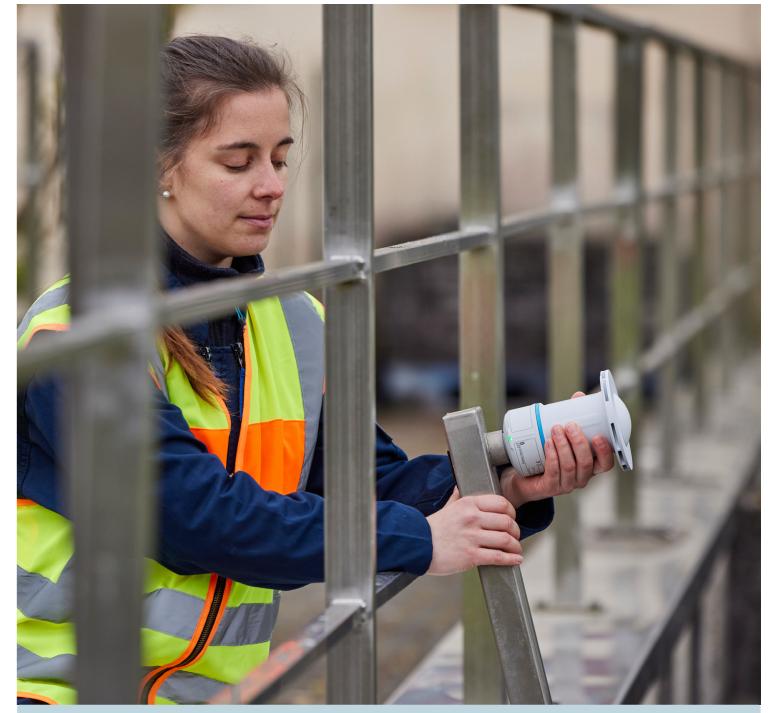

They are made for continuous non-contact radar level measurement and are the perfect match for applications in the Water & Wastewater industry. They are also intended for use in basic applications in the Mining, Minerals & Metals industry and utilities across all industries.

# **Industry Focus**

Thanks to their compact design, the Micropilot FMR10B, FMR20B and FMR30B are the perfect match for applications in the Water & Wastewater industry and for basic applications in the Mining, Minerals & Metals industry. Simple operation and suitability for liquids and solids make the devices a highlight for users in those applications.

Water & Wastewater

Metals, Mineral & Mining

Universal solution for basic applications

The Micropilot FMR10B, FMR20B and FMR30B set your application in the right balance between compliance and efficiency by reducing complexitiy.