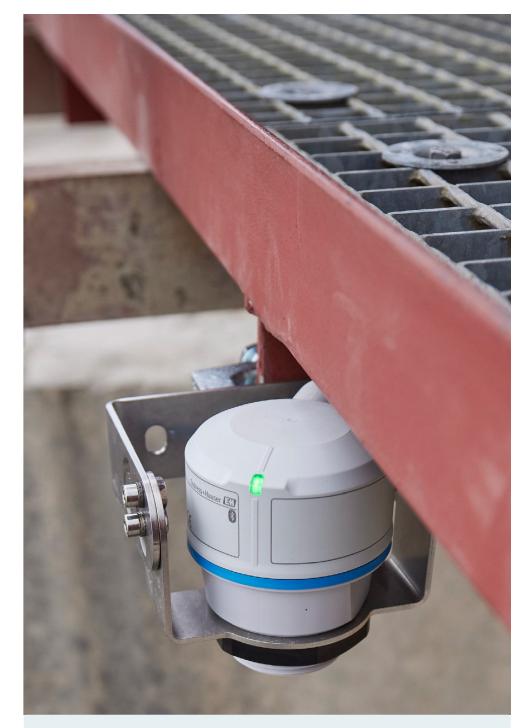

Simplicity

Efficiency

Easy operation  $\vee$ 

Device identification during Bluetooth connection thanks to "It's me-function" (LED flashing) and status indication via LED.

Easy procedure guaranteed by wizards also guiding through proof tests and verifications of the devices.

Simplicity

Efficiency

Easy operation  $\vee$ 

Fast commissioning  $\vee$ 

Fast and easy commissioning thanks to step-by-step guided setup sequences (wizards) in less than three minutes.

Bluetooth connectivity enables easy, reliable and encrypted wireless remote access via smartphone or tablet.