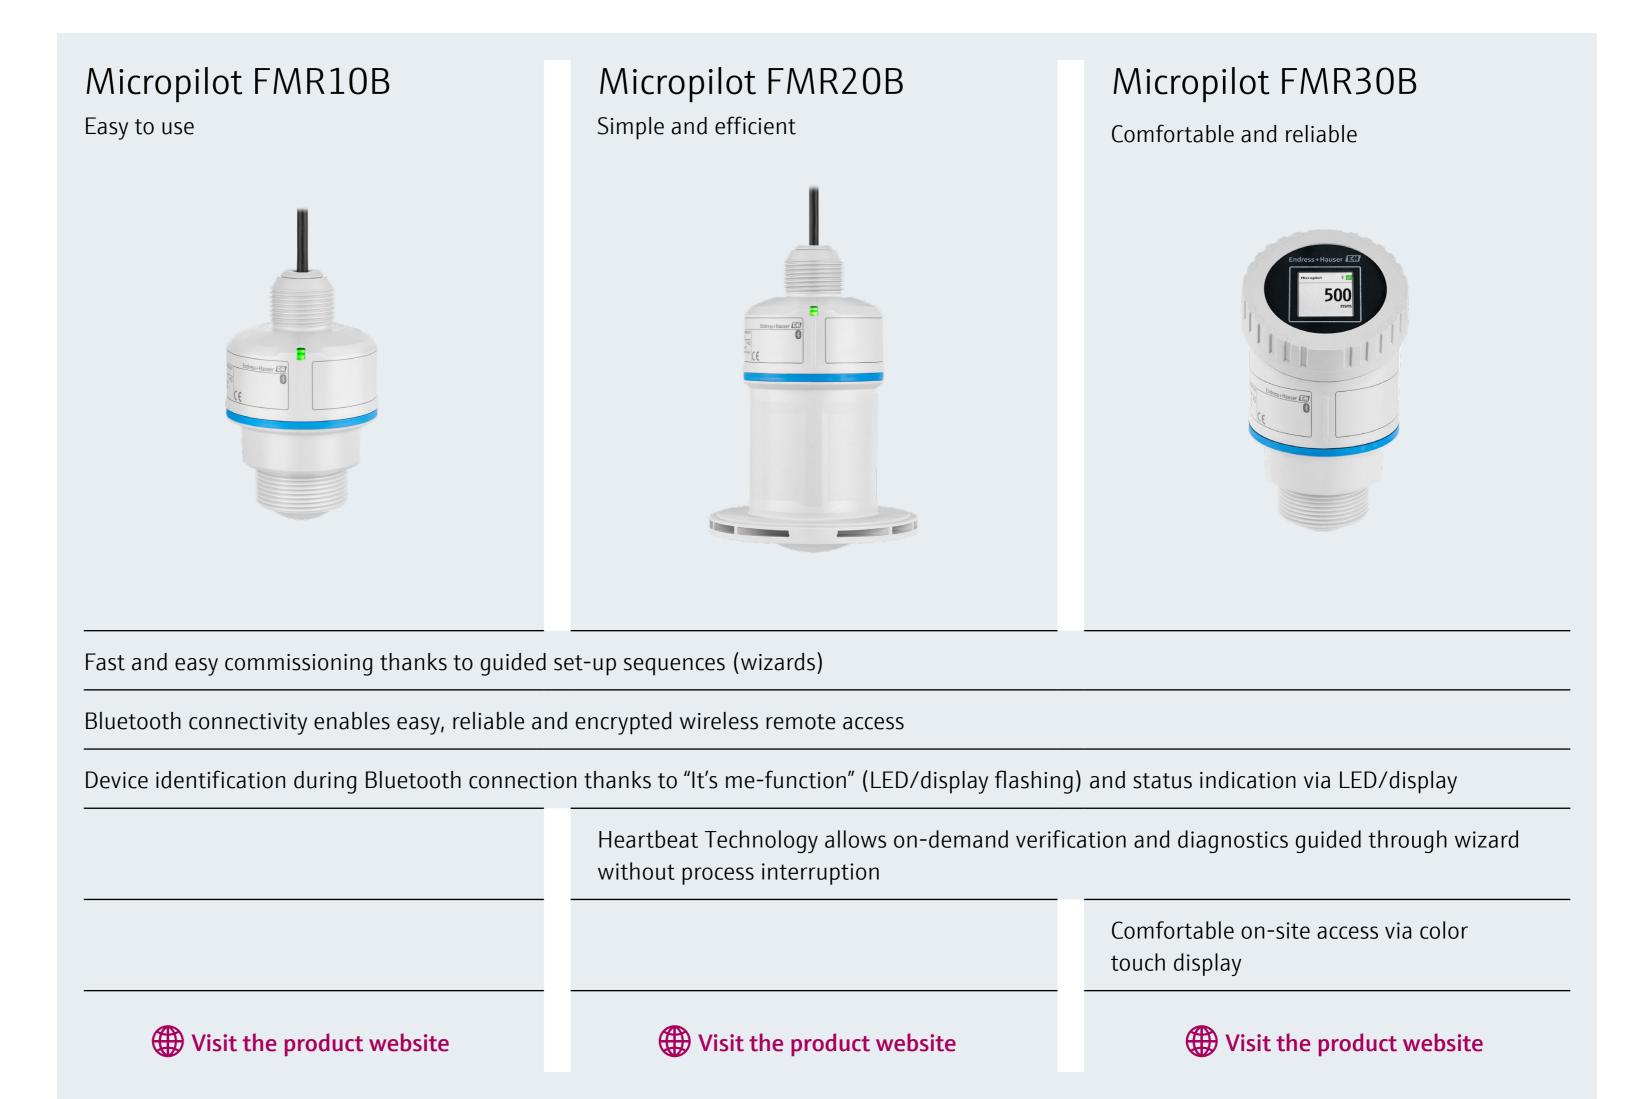

# At a glance: Micropilot FMR10B, FMR20B, FMR30B

The simpler, the better.

Radar sensors Micropilot FMR10B, FMR20B and FMR30B with 80 GHz technology score with maximum simplicity and the highest reliability.

# **Added Values**

Micropilot FMR10B, FMR20B and FMR30B offer a simple and reliable solution in a wide range of applications.

The devices feature best-in-class simplicity thanks to guided setup sequences called wizards, status LED and display.

They offer the highest efficiency through Heartbeat Technology.

Simplicity

Efficiency

The simpler, the better.

Simplify your installation process with a compact design. Simplify commissioning, operation and supervision thanks to remote and on-device access.

Simplicity

Efficiency

Easy operation  $\vee$ 

Device identification during Bluetooth connection thanks to "It's me-function" (LED flashing) and status indication via LED.

Easy procedure guaranteed by wizards also guiding through proof tests and verifications of the devices.

Simplicity

Efficiency

Easy operation  $\vee$ 

Fast commissioning  $\vee$ 

Fast and easy commissioning thanks to step-by-step guided setup sequences (wizards) in less than three minutes.

Bluetooth connectivity enables easy, reliable and encrypted wireless remote access via smartphone or tablet.

Heartbeat Technology allows documented, traceable and on-demand verification guided through wizard without process interruption. A device verification is performed in less than three minutes, without having to remove the device.

Reduced installation effort  $\vee$ 

Customized installation thanks to application specific accessories. 1:1 replacement makes integration of the devices easy.