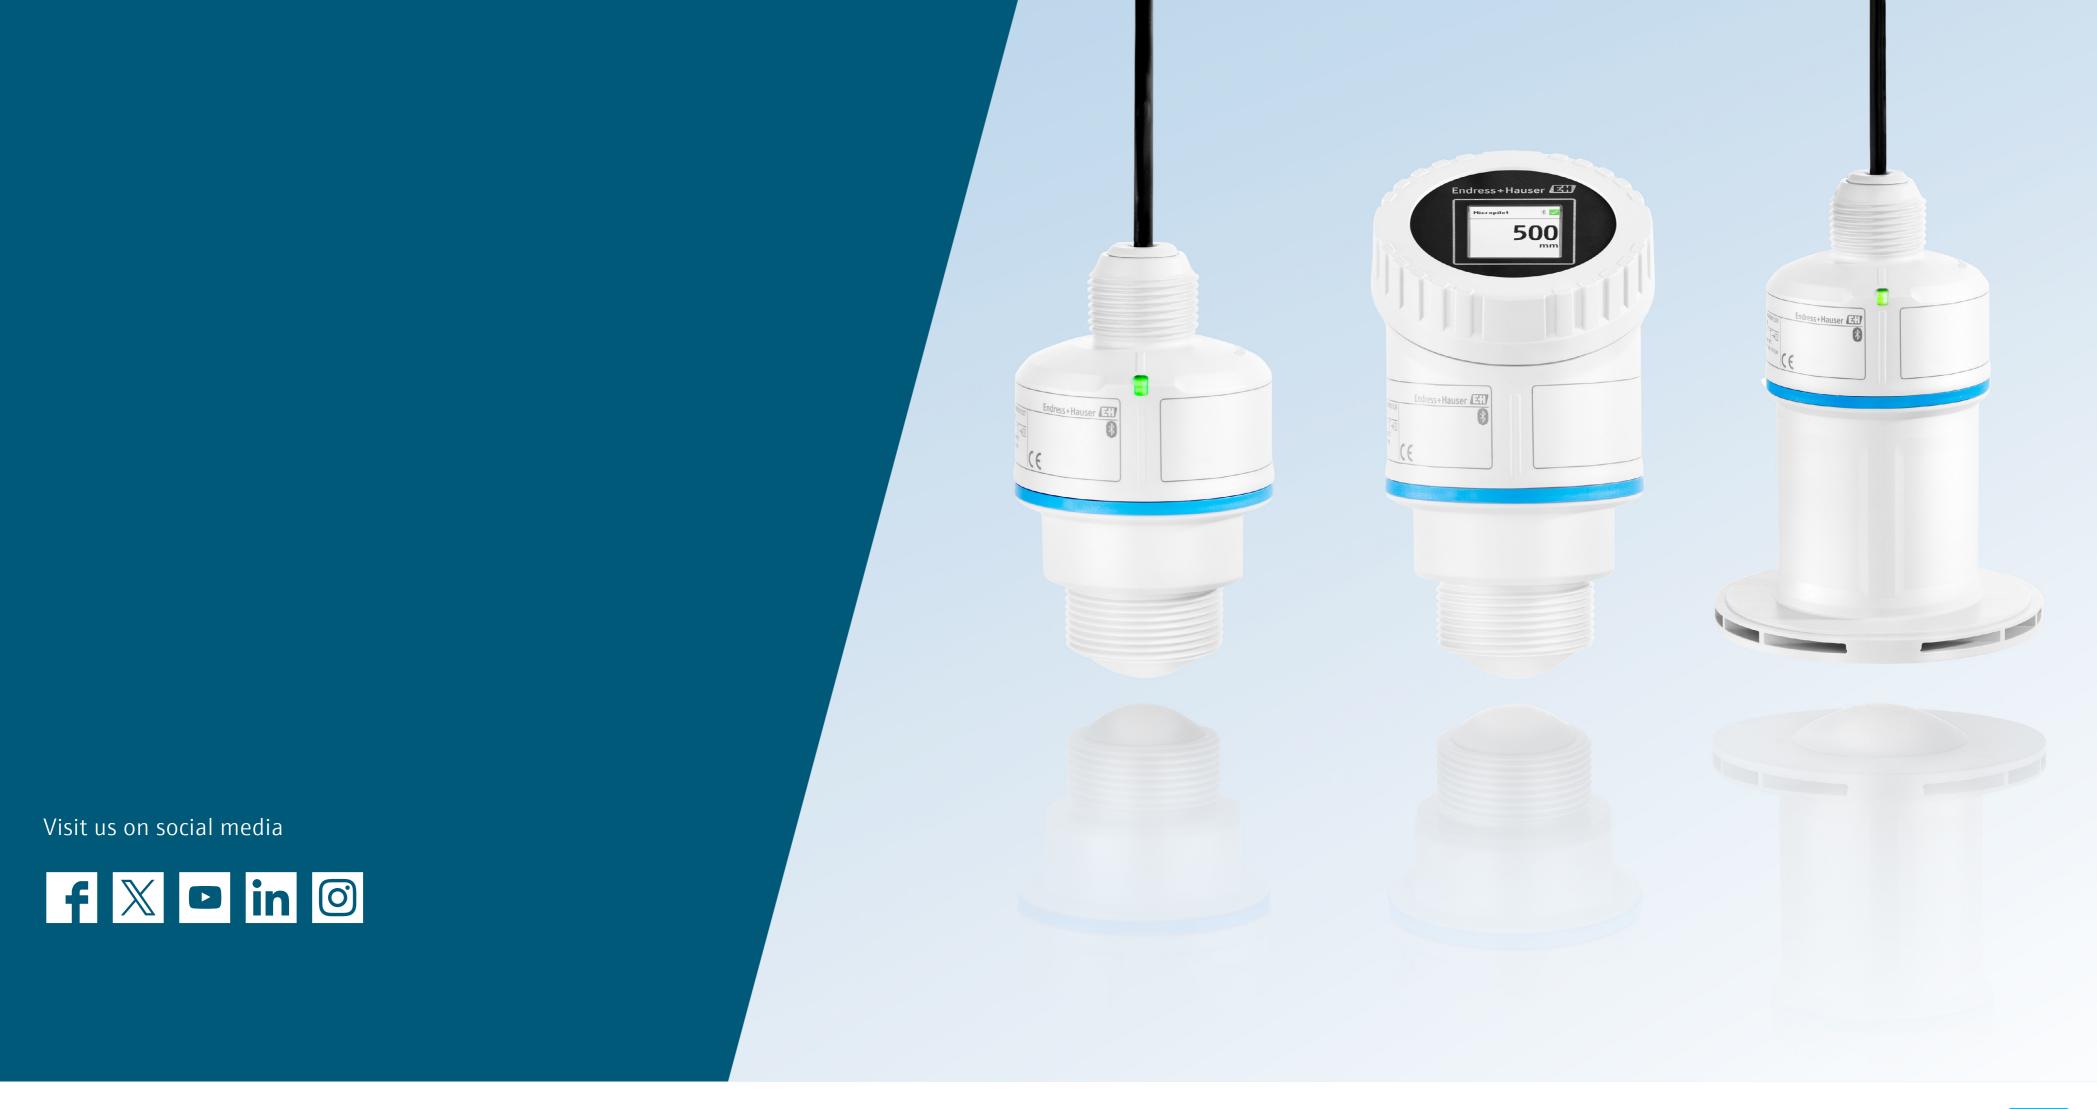

# At a glance: Micropilot FMR10B, FMR20B, FMR30B

The simpler, the better.

Radar sensors Micropilot FMR10B, FMR20B and FMR30B with 80 GHz technology score with maximum simplicity and the highest reliability.

# **Added Values**

Micropilot FMR10B, FMR20B and FMR30B offer a simple and reliable solution in a wide range of applications.

The devices feature best-in-class simplicity thanks to guided setup sequences called wizards, status LED and display.