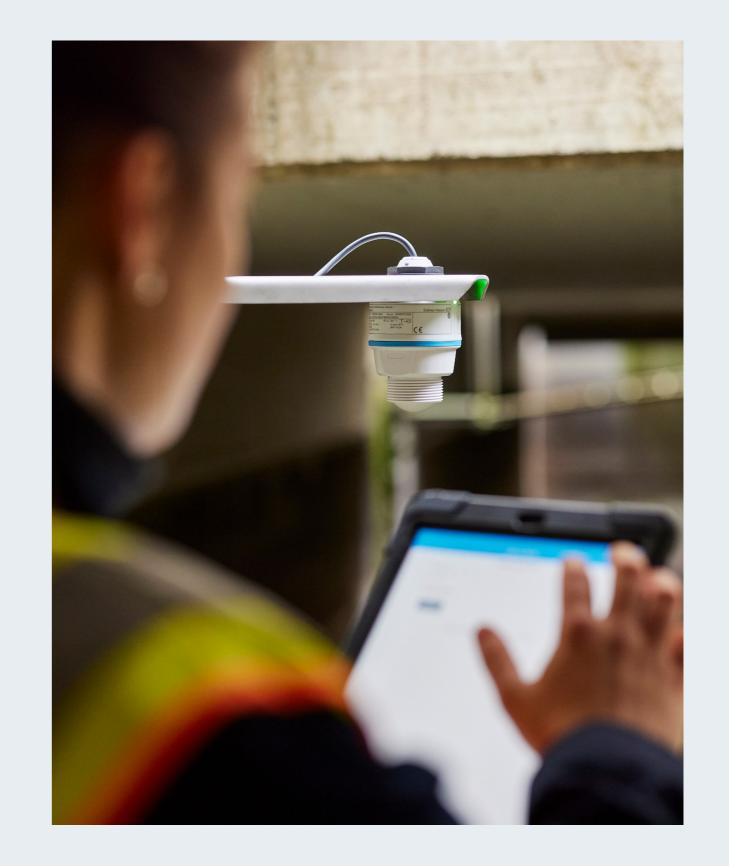

Simplicity

Efficiency

Easy operation  $\vee$ 

Fast commissioning  $\vee$ 

Fast and easy commissioning thanks to step-by-step guided setup sequences (wizards) in less than three minutes.

Bluetooth connectivity enables easy, reliable and encrypted wireless remote access via smartphone or tablet.

#### **Our solution**

The Micropilot FMR20B is available in ATEX version. By enabling commissioning via Bluetooth, it is the perfect solution for limited-space applications. The option of a lateral cable outlet makes it even more suitable. Mounting brackets for the ceiling and flood protection tube ensure a reliable measurement, even under challenging conditions.