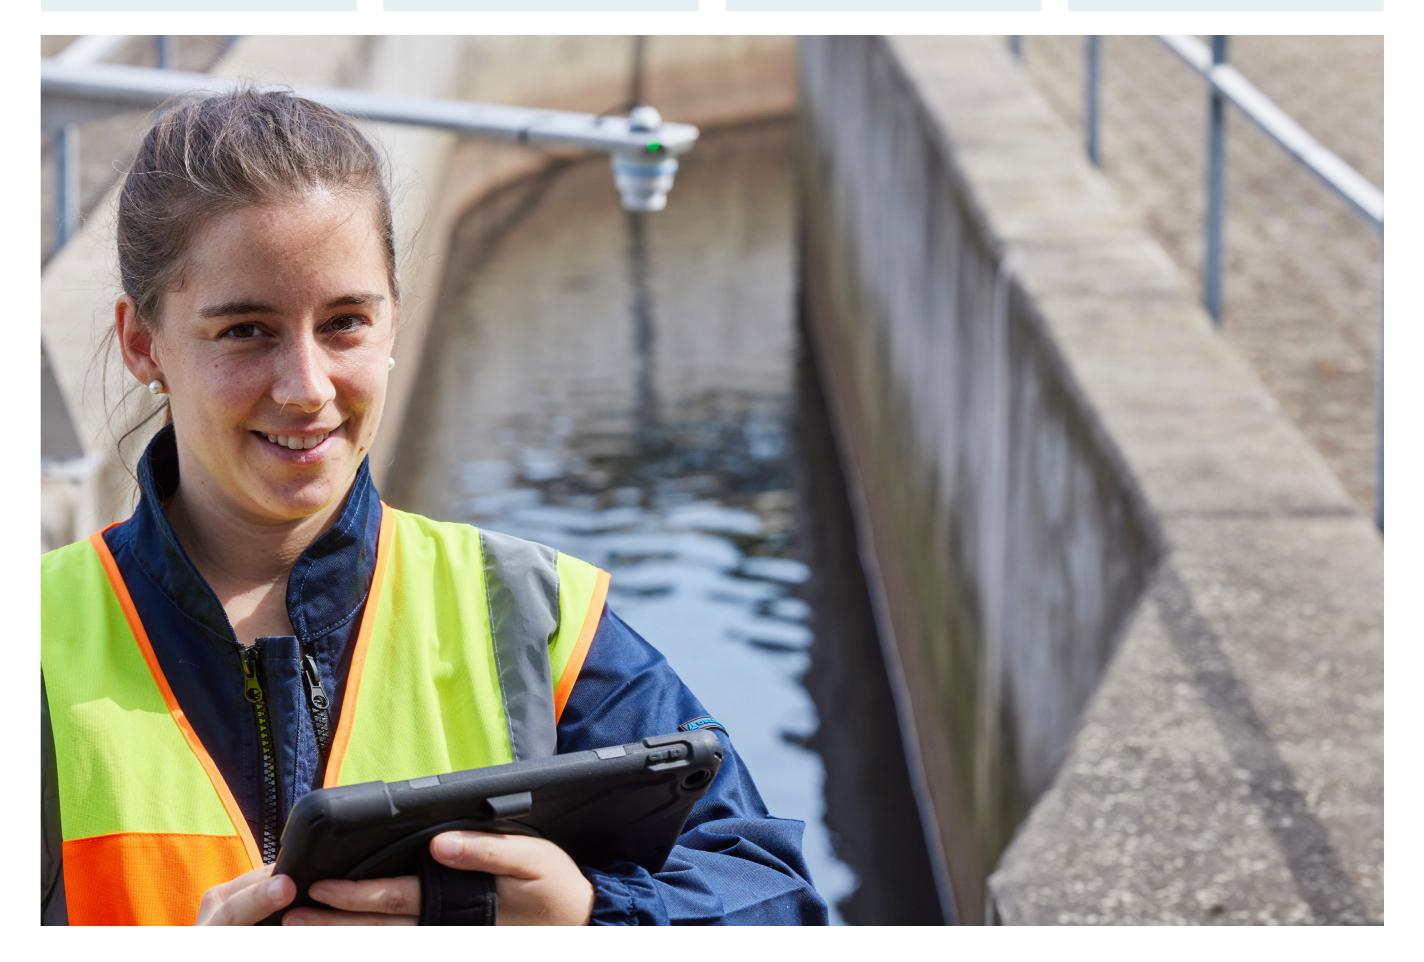

They are made for continuous non-contact radar level measurement and are the perfect match for applications in the Water & Wastewater industry. They are also intended for use in basic applications in the Mining, Minerals & Metals industry and utilities across all industries.

# **Industry Focus**

Thanks to their compact design, the Micropilot FMR10B, FMR20B and FMR30B are the perfect match for applications in the Water & Wastewater industry and for basic applications in the Mining, Minerals & Metals industry. Simple operation and suitability for liquids and solids make the devices a highlight for users in those applications.

Water & Wastewater

Metals, Mineral & Mining

Universal solution for basic applications

The Micropilot FMR10B, FMR20B and FMR30B set your application in the right balance between compliance and efficiency by reducing complexitiy.