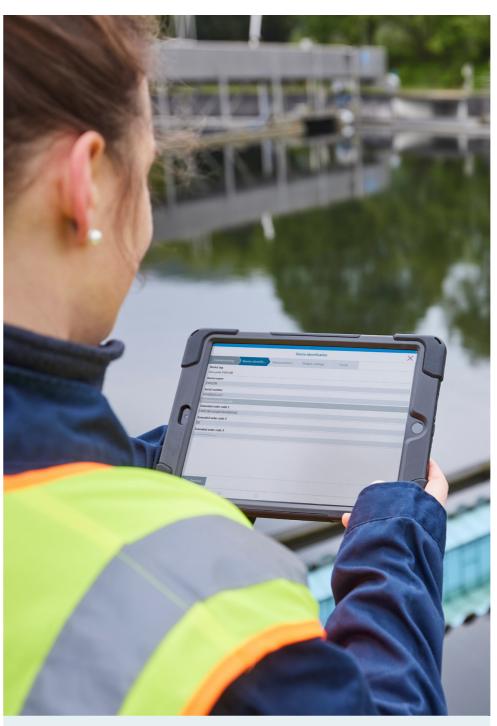

Simplicity

Efficiency

Easy operation  $\vee$ 

Device identification during Bluetooth connection thanks to "It's me-function" (LED flashing) and status indication via LED.

Easy procedure guaranteed by wizards also guiding through proof tests and verifications of the devices.

Heartbeat Technology allows documented, traceable and on-demand verification guided through wizard without process interruption. A device verification is performed in less than three minutes, without having to remove the device.