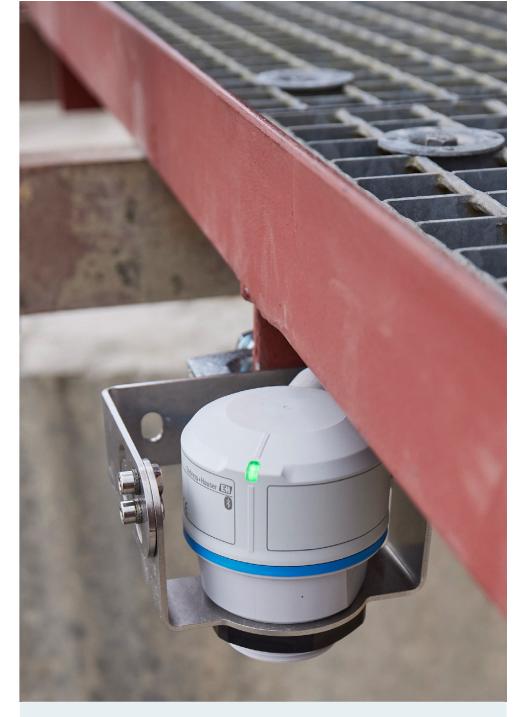

Reduced installation effort  $\vee$ 

Customized installation thanks to application specific accessories. 1:1 replacement makes integration of the devices easy.

#### **Our solution**

The Micropilot FMR20B is available in ATEX version. By enabling commissioning via Bluetooth, it is the perfect solution for limited-space applications. The option of a lateral cable outlet makes it even more suitable. Mounting brackets for the ceiling and flood protection tube ensure a reliable measurement, even under challenging conditions.