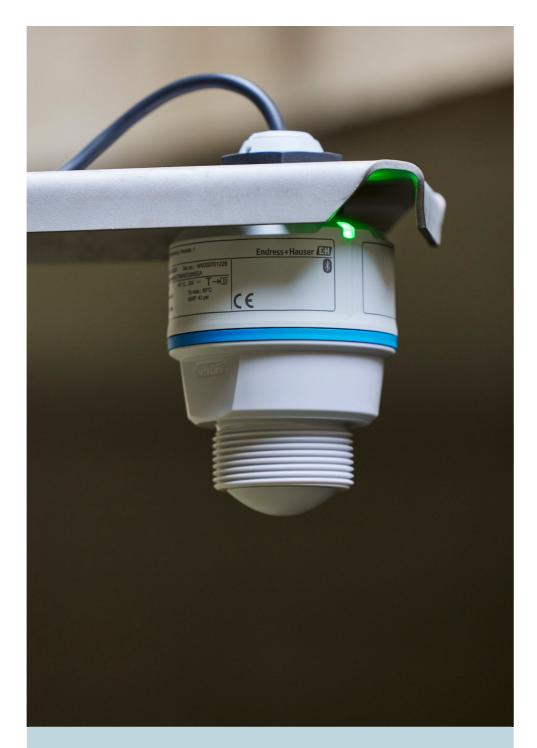

Simplicity

Efficiency

Easy operation  $\vee$ 

Device identification during Bluetooth connection thanks to "It's me-function" (LED flashing) and status indication via LED.

Easy procedure guaranteed by wizards also guiding through proof tests and verifications of the devices.

Simplicity

Efficiency

Easy operation  $\vee$ 

Fast commissioning  $\vee$ 

Fast and easy commissioning thanks to step-by-step guided setup sequences (wizards) in less than three minutes.

Bluetooth connectivity enables easy, reliable and encrypted wireless remote access via smartphone or tablet.